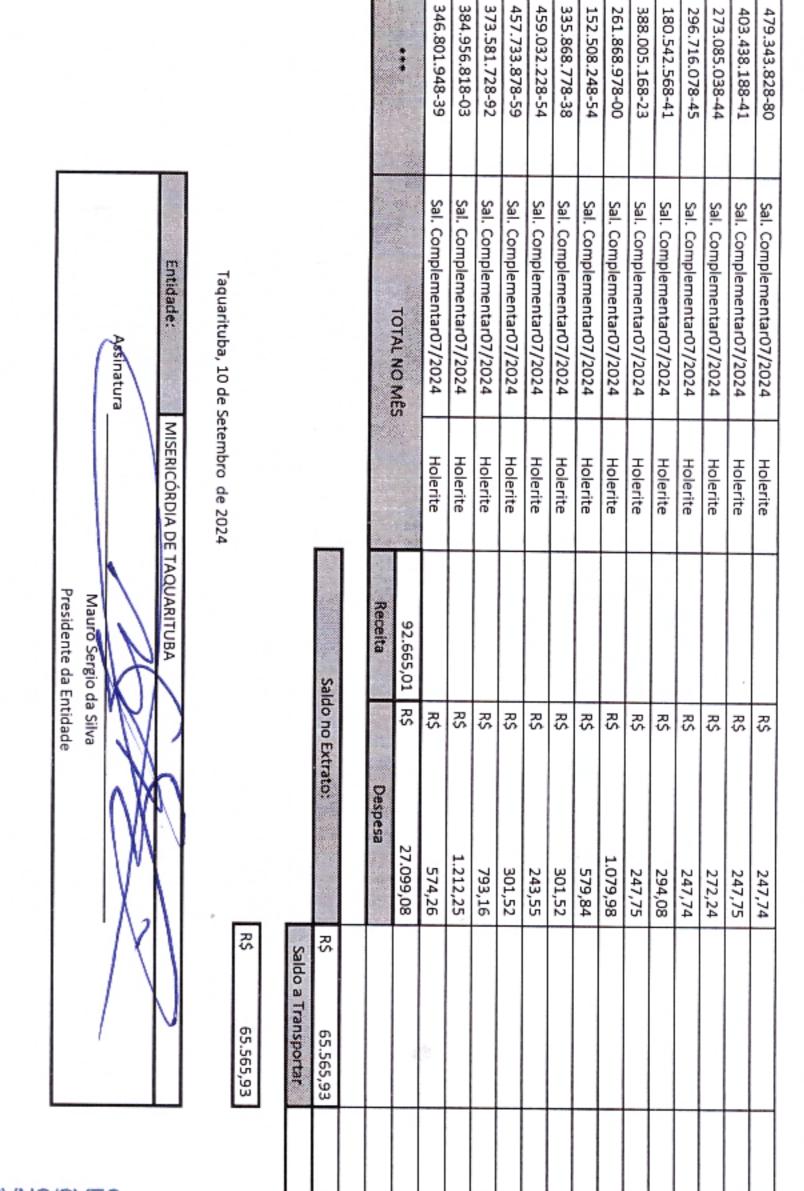

## Santa Casa de Misericórdia de Taquarituba

Fundada em 19/02/1954 - Sob. CNPJ 45.437.175/0001-07

| R\$ 682,87  R\$ 219,90  R\$ 576,84  R\$ 569,41  R\$ 266,85  R\$ 266,85  R\$ 272,24  R\$ 614,89  R\$ 528,45  R\$ 586,93  R\$ 547,75  R\$ 643,58 | Sal. Complementar07/2024 Holerite | 263.603.598-83<br>195.383.028-50<br>092.665.378-45<br>480.713.658-58<br>407.832.308-18<br>174.112.128-06<br>320.629.788-55 | MARIA APARECIDA DIAS DE LIMA  MARIA EDUARDA EVANGELISTA MENDES  NAIARA THAIANE DE OLIVEIRA  NATALIA CRISTINA RODRIGUES  PATRICIA TEREZINHA DA COSTA RODRIGUES | 06/08/2024<br>06/08/2024<br>06/08/2024 |
|------------------------------------------------------------------------------------------------------------------------------------------------|-------------------------------------------------------------------------------------------------------------------------------------------------------------------------------------------------------------------------------------------------------------------------------------------------------------------------------------------------------------------------------------------------------------------------|----------------------------------------------------------------------------------------------------------------------------|---------------------------------------------------------------------------------------------------------------------------------------------------------------|----------------------------------------|
|                                                                                                                                                | Complementar07/2024                                                                                                                                                                                                                 |                                                                                                                            | MARIA APARECIDA DIAS DE LIMA  MARIA EDUARDA EVANGELISTA MENDES  NAIARA THAIANE DE OLIVEIRA                                                                    | 06/08/2024<br>06/08/2024               |
|                                                                                                                                                | Complementar07/2024 Complementar07/2024 Complementar07/2024 Complementar07/2024 Complementar07/2024 Complementar07/2024 Complementar07/2024 Complementar07/2024 Complementar07/2024                                                                                                                                                                                                                                     |                                                                                                                            | MARIA APARECIDA DIAS DE LIMA MARIA EDUARDA EVANGELISTA MENDES                                                                                                 | 06/08/2024                             |
| <u>1</u>                                                                                                                                       | Complementar07/2024 Complementar07/2024 Complementar07/2024 Complementar07/2024 Complementar07/2024 Complementar07/2024 Complementar07/2024 Complementar07/2024                                                                                                                                                                                                                                                         |                                                                                                                            | MARIA APARECIDA DIAS DE LIMA                                                                                                                                  |                                        |
| <u></u>                                                                                                                                        | Complementar07/2024 Complementar07/2024 Complementar07/2024 Complementar07/2024 Complementar07/2024 Complementar07/2024 Complementar07/2024 Complementar07/2024                                                                                                                                                                                                                                                         |                                                                                                                            |                                                                                                                                                               | 06/08/2024                             |
| 1-1                                                                                                                                            | Complementar07/2024 Complementar07/2024 Complementar07/2024 Complementar07/2024 Complementar07/2024 Complementar07/2024                                                                                                                                                                                                                                                                                                 | 265.603.598-83                                                                                                             | MARCIA PEREIRA DE OLIVEIRA                                                                                                                                    | 06/08/2024                             |
|                                                                                                                                                | Complementar07/2024 Complementar07/2024 Complementar07/2024 Complementar07/2024 Complementar07/2024                                                                                                                                                                                                                                                                                                                     | 202 202 202                                                                                                                | LUCELIA CRISTINA LUCRECIO                                                                                                                                     | 06/08/2024                             |
| 1                                                                                                                                              | Complementar07/2024 Complementar07/2024 Complementar07/2024 Complementar07/2024                                                                                                                                                                                                                                                                                                                                         | 360.659.648-08                                                                                                             | LUCAS ESTEQUE HORI                                                                                                                                            | 06/08/2024                             |
| 1                                                                                                                                              | Complementar07/2024 Complementar07/2024 Complementar07/2024                                                                                                                                                                                                                                                                                                                                                             | 404.062.988-40                                                                                                             | LUANA COELHO GARCIA                                                                                                                                           | 06/08/2024                             |
|                                                                                                                                                | Complementar07/2024<br>Complementar07/2024                                                                                                                                                                                                                                                                                                                                                                              | 075.698.947-83                                                                                                             | LILIAN OLIVEIRA DE MORAIS NUNES                                                                                                                               | 06/08/2024                             |
|                                                                                                                                                |                                                                                                                                                                                                                                                                                                                                                                                                                         | 366.263.448-11                                                                                                             | LEANDRO RODRIGUES CORDEIRO                                                                                                                                    | 06/08/2024                             |
|                                                                                                                                                |                                                                                                                                                                                                                                                                                                                                                                                                                         | 303.632.158-67                                                                                                             | KATIUSCIA TEREZA PRESTES DE CAMPOS                                                                                                                            | 06/08/2024                             |
|                                                                                                                                                | Sal. Complementar07/2024 Holerite                                                                                                                                                                                                                                                                                                                                                                                       | 315.321.328-32                                                                                                             | KATEUCIA ADRIANA PEREIRA DE SOUZA                                                                                                                             | 06/08/2024                             |
|                                                                                                                                                | Sal. Complementar07/2024 Holerite                                                                                                                                                                                                                                                                                                                                                                                       | 253.974.628-45                                                                                                             | JOSIANE MARCIA DE OLIVEIRA EVARISTO                                                                                                                           | 06/08/2024                             |
|                                                                                                                                                | Sal. Complementar07/2024 Holerite                                                                                                                                                                                                                                                                                                                                                                                       | 283.557.938-97                                                                                                             | JOSIANE APARECIDA BARROS LEME QUEIROZ                                                                                                                         | 06/08/2024                             |
|                                                                                                                                                | Sal. Complementar07/2024 Holerite                                                                                                                                                                                                                                                                                                                                                                                       |                                                                                                                            | JOEL MONTAGNER ALVES                                                                                                                                          | 06/08/2024                             |
|                                                                                                                                                | Sal. Complementar07/2024 Holerite                                                                                                                                                                                                                                                                                                                                                                                       | 402.461.218-23                                                                                                             | JESSICA FERNANDA DE OLIVEIRA DE ALMEIDA                                                                                                                       | 06/08/2024                             |
| R\$ 1.072,65                                                                                                                                   | Sal. Complementar07/2024 Holerite                                                                                                                                                                                                                                                                                                                                                                                       | 396.171.628-57                                                                                                             | INGRID DE CAMARGO FREIRE                                                                                                                                      | 06/08/2024                             |
| R\$ 251,83                                                                                                                                     | Sal. Complementar07/2024 Holerite                                                                                                                                                                                                                                                                                                                                                                                       |                                                                                                                            | HELENA FERRAZ                                                                                                                                                 | 06/08/2024                             |
| R\$ 648,26                                                                                                                                     | Sal. Complementar07/2024 Holerite                                                                                                                                                                                                                                                                                                                                                                                       |                                                                                                                            | FERNANDA APARECIDA LARA DE AVILA                                                                                                                              | 06/08/2024                             |
| R\$ 511,69                                                                                                                                     | Sal. Complementar07/2024 Holerite                                                                                                                                                                                                                                                                                                                                                                                       | 357.952.588-30                                                                                                             | ELOY JOSE DA CRUZ                                                                                                                                             | 06/08/2024                             |
| R\$ 254,67                                                                                                                                     | Sal. Complementar07/2024 Holerite                                                                                                                                                                                                                                                                                                                                                                                       | 286.469.578-29                                                                                                             | ELISANGELA ILIANO DE OLIVEIRA                                                                                                                                 | 06/08/2024                             |
| R\$ 239,58                                                                                                                                     | Sal. Complementar07/2024 Holerite                                                                                                                                                                                                                                                                                                                                                                                       | 480.776.008-40                                                                                                             | EDUARDA DORTE DE SOUZA                                                                                                                                        | 06/08/2024                             |
| R\$ 525,96                                                                                                                                     |                                                                                                                                                                                                                                                                                                                                                                                                                         |                                                                                                                            | DIANA ROSALINA VAZ                                                                                                                                            | 06/08/2024                             |
| R\$ 794,91                                                                                                                                     | Sal. Complementar07/2024 Holerite                                                                                                                                                                                                                                                                                                                                                                                       | 053.742.019-30                                                                                                             | DAYANE CRISTINA CALDENA                                                                                                                                       | 06/08/2024                             |
|                                                                                                                                                | Sal. Complementar07/2024 Holerite                                                                                                                                                                                                                                                                                                                                                                                       | 299.263.448-44                                                                                                             | DANIELLE ROGERIA ALVES                                                                                                                                        | 06/08/2024                             |
| R\$ 247,75                                                                                                                                     | Sal. Complementar07/2024 Holerite                                                                                                                                                                                                                                                                                                                                                                                       | 458.356.348-54                                                                                                             | DANIEL DA COSTA JUNIOR                                                                                                                                        | 06/08/2024                             |
| R\$ 574,26                                                                                                                                     | Sal. Complementar07/2024 Holerite                                                                                                                                                                                                                                                                                                                                                                                       | 174.130.078-94                                                                                                             | CLEIDE CONCEIÇÃO NUNES                                                                                                                                        | 06/08/2024                             |
| R\$ 254,68                                                                                                                                     | Sal. Complementar07/2024                                                                                                                                                                                                                                                                                                                                                                                                | 432.747.368-56                                                                                                             | CAMILA FOGAÇA DE MEIRA                                                                                                                                        | 06/08/2024                             |
|                                                                                                                                                |                                                                                                                                                                                                                                                                                                                                                                                                                         | 403.803.768-14                                                                                                             | BETANIA DE LOURDES DOS SANTOS                                                                                                                                 | 06/08/2024                             |
|                                                                                                                                                |                                                                                                                                                                                                                                                                                                                                                                                                                         | 120.233.248-07                                                                                                             | BENEDITA APARECIDA DE OLIVEIRA                                                                                                                                | 06/08/2024                             |
| R\$ 221,61                                                                                                                                     | Sal. Complementar07/2024 Holerite                                                                                                                                                                                                                                                                                                                                                                                       | 456.305.418-62                                                                                                             | BEATRIZ DE LIMA BRIZOLA                                                                                                                                       | 06/08/2024                             |
|                                                                                                                                                | Sal. Complementar07/2024 Holerite                                                                                                                                                                                                                                                                                                                                                                                       | 447.765.958-00                                                                                                             | ANGELICA NUNES TEIXEIRA                                                                                                                                       | 06/08/2024                             |
|                                                                                                                                                |                                                                                                                                                                                                                                                                                                                                                                                                                         | 328.524.738-01                                                                                                             | ANDREWS LUIZ FERRAZ                                                                                                                                           | 06/08/2024                             |
|                                                                                                                                                |                                                                                                                                                                                                                                                                                                                                                                                                                         | 295.290.138-41                                                                                                             | ADEMIR DE OLIVEIRA                                                                                                                                            | 06/08/2024                             |
|                                                                                                                                                | Complementar07/2024                                                                                                                                                                                                                                                                                                                                                                                                     | 349.874.638-30                                                                                                             | ADAIANE APARECIDA DE ARAUJO                                                                                                                                   | 06/08/2024                             |
| R\$ 247,75                                                                                                                                     | Sal. Complementar07/2024 Holerite                                                                                                                                                                                                                                                                                                                                                                                       | 520.213.778-81                                                                                                             | JULIA DE CASSIA FERRAZ                                                                                                                                        | 06/08/2024                             |
|                                                                                                                                                | Sal. Complementar07/2024 Holerite                                                                                                                                                                                                                                                                                                                                                                                       | 466.035.788-08                                                                                                             | LEONARDO LAUREANO SILVA                                                                                                                                       | 06/08/2024                             |
|                                                                                                                                                | Sal. Complementar07/2024                                                                                                                                                                                                                                                                                                                                                                                                | 516.505.998-70                                                                                                             | LUIZ FELIPE LARA DE ALMEIDA                                                                                                                                   | 06/08/2024                             |
|                                                                                                                                                | Sal. Complementar07/2024                                                                                                                                                                                                                                                                                                                                                                                                | 306.696.068-47                                                                                                             | ELISANDRA DE JESUS VAZ CUNHA                                                                                                                                  | 06/08/2024                             |
|                                                                                                                                                | -                                                                                                                                                                                                                                                                                                                                                                                                                       | 306.832.238-36                                                                                                             | MARIA DE LOURDES CORREA                                                                                                                                       | 06/08/2024                             |
| RS 613,72                                                                                                                                      | Sal. Complementar07/2024 Holerite                                                                                                                                                                                                                                                                                                                                                                                       | 292.038.618-23                                                                                                             | ROSENILDA LEAL BUCIOLOTTI                                                                                                                                     | 06/08/2024                             |
|                                                                                                                                                |                                                                                                                                                                                                                                                                                                                                                                                                                         |                                                                                                                            |                                                                                                                                                               |                                        |
| R\$ 358,01                                                                                                                                     |                                                                                                                                                                                                                                                                                                                                                                                                                         |                                                                                                                            | Juros Aplicação AGOSTO /2024                                                                                                                                  |                                        |
| 35.669,40                                                                                                                                      | 7ª Parcela Compl.Sal.Enf/2024                                                                                                                                                                                                                                                                                                                                                                                           |                                                                                                                            | Prefeitura Municipal de Taquarituba                                                                                                                           | 02/08/2024                             |
| R\$ 56.637,60                                                                                                                                  |                                                                                                                                                                                                                                                                                                                                                                                                                         |                                                                                                                            | Sando Anterior                                                                                                                                                |                                        |
| Valor Receita Valor Despesa Saldo Nº Chequi                                                                                                    | Discriminação Documento NF / RPA                                                                                                                                                                                                                                                                                                                                                                                        | CPF/CNPJ                                                                                                                   | Credor                                                                                                                                                        | Dia / Mês                              |
| 2024                                                                                                                                           |                                                                                                                                                                                                                                                                                                                                                                                                                         |                                                                                                                            |                                                                                                                                                               |                                        |
| Complemente                                                                                                                                    |                                                                                                                                                                                                                                                                                                                                                                                                                         | AGOSTO                                                                                                                     |                                                                                                                                                               | Mês de Referência                      |
| Processo: 015/2024                                                                                                                             |                                                                                                                                                                                                                                                                                                                                                                                                                         | IBA                                                                                                                        | SANTA CASA DE MISERICÓRDIA DE TAQUARITUBA                                                                                                                     | Entidade:                              |