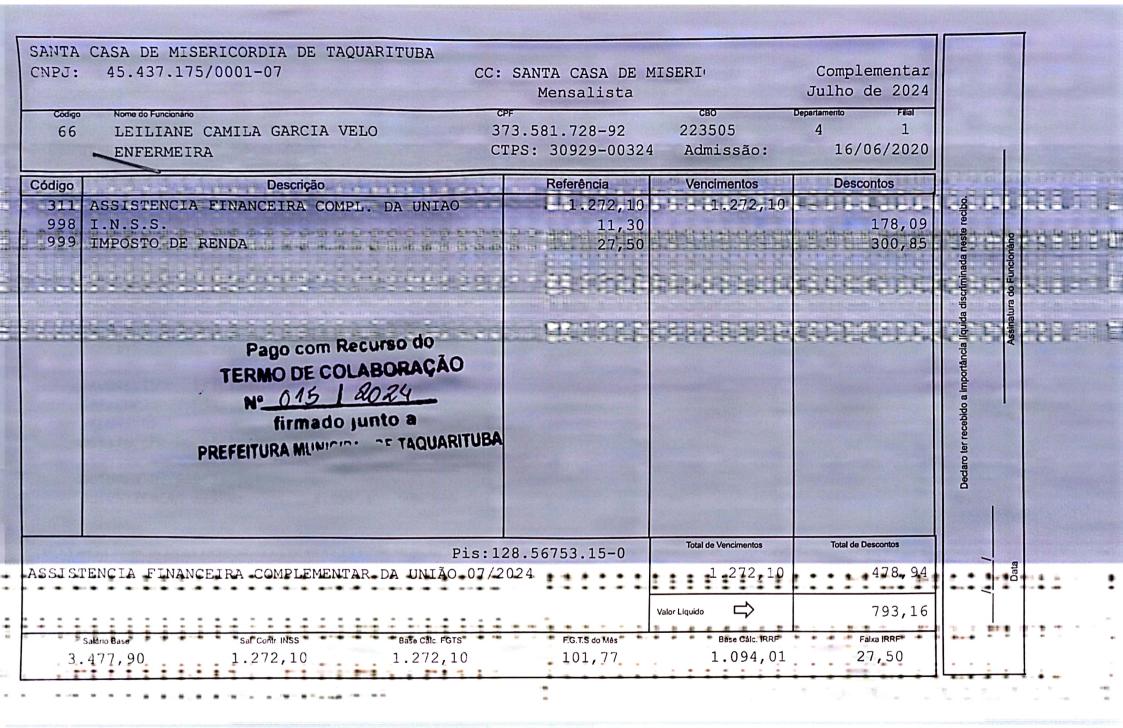

06/08/2024 06/08/2024 06/08/2024

PRICILA APARECIDA FERREIRA ROQUE

ROSANA MARIA DE ARAUJO RENATA RIBEIRO

|                                              | Faixa IRRF<br>15,00               | Base Cálc. IRRF<br>680, 27 | F.G.T.S do Mês<br>61,42                     | 8850 CAIC. FGTS<br>767, 72                                                                                                 | 80 767,72                                                           | Salário Base<br>2.015,80 |
|----------------------------------------------|-----------------------------------|----------------------------|---------------------------------------------|----------------------------------------------------------------------------------------------------------------------------|---------------------------------------------------------------------|--------------------------|
|                                              | 613,72                            | Valor Líquido 🖒            | <                                           |                                                                                                                            |                                                                     |                          |
| ' 1                                          | 154,00                            | 767,72                     | )24                                         | TAR DA UNIÃO 07/20                                                                                                         | ASSISTENCIA FINANCEIRA COMPLEMENTAR DA UNIÃO 07/2024                | ASSISTENCI               |
|                                              | Total de Descontos                | Total de Vencimentos       | Pis:206.31284.99-5                          | Pis:20                                                                                                                     |                                                                     |                          |
| Declaro ter recebido a importância líquida d |                                   |                            | GÃO<br>QUARITUBA                            | Pago com Recurso do TERMO DE COLABORAÇÃO Nº 015   2022 firmado junto a firmado junto a PREFEITURA MUNICIPAL DE TAQUARITUBA | PREFE                                                               |                          |
| iscriminada neste recibo.                    | 87,45<br>66,55                    | 767,72                     | 767,72<br>8,91<br>15,00                     | OMPL. DA UNIAO                                                                                                             | ASSISTENCIA FINANCEIRA COMPL.<br>I.N.S.S.<br>IMPOSTO DE RENDA       | <b>3</b> W ,             |
|                                              | Descontos                         | Vencimentos                | Referência                                  |                                                                                                                            | Descrição                                                           | Código                   |
|                                              | Departamento Filal 1 1 08/03/2022 | сво<br>322205<br>Admissão: | CPF<br>292.038.618-23<br>CTPS: 084130-00261 |                                                                                                                            | Nome do Funcionário ROSENILDA LEAL BUCIOLOTTI TECNICO DE ENFERMAGEM | Código P                 |
|                                              | Complementar Julho de 2024        | MISERI                     | SANTA CASA DE<br>Mensalista                 | TAQUARITUBA<br>CC:                                                                                                         | ASA DE MISERICORDIA DE 45.437.175/0001-07                           | SANTA CASA               |
|                                              |                                   |                            |                                             | <i>&gt;</i>                                                                                                                |                                                                     |                          |