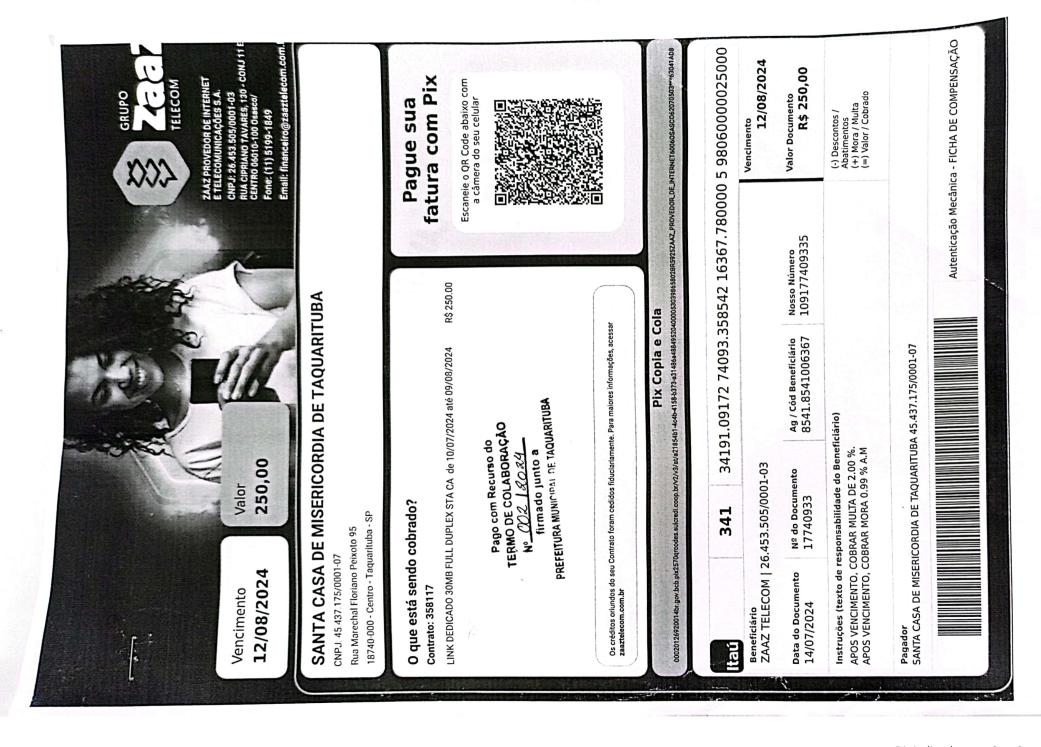

## Cliente - Conta atual

Agência

2712-X

Conta corrente

42007-7 SCM DE TAQUARITUBA

Período do extrato

08 / 2024

Pago com Recurso do
TERMO DE COLABORAÇÃO
Nº 002 | 2029
firmado junto a

PREFEITURA MUNICIPAL OF TAQUARITUBA