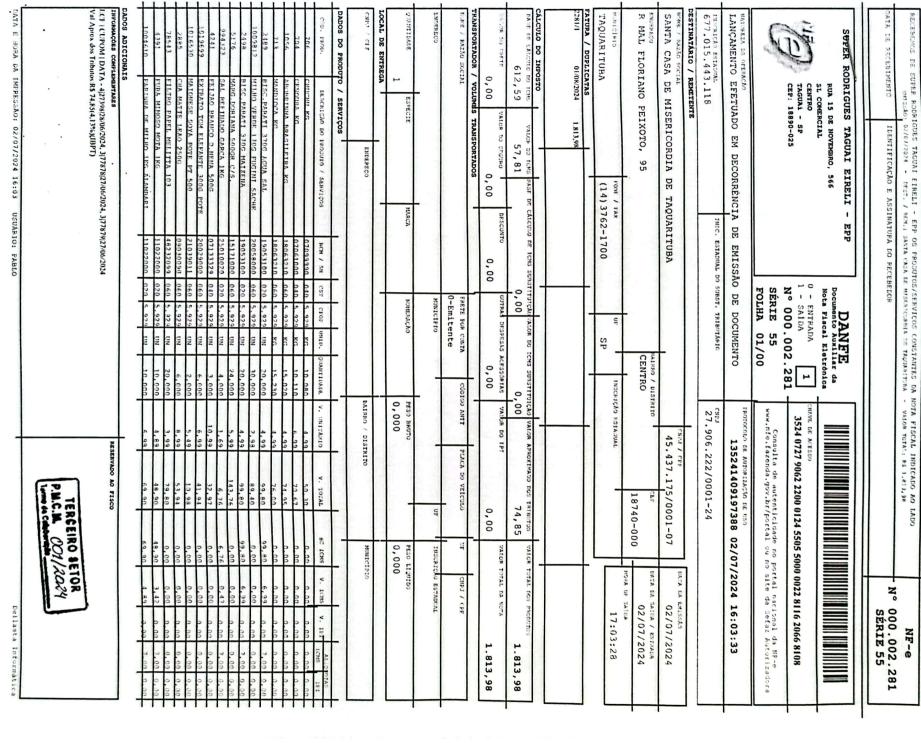

## ASA Santa Casa de Misericórdia de Taquarituba

Fundada em 19/02/1954 - Sob. CNPJ 45.437.175/0001-07 CEAS/CNAS 249.982/75 - CRM 901943-0

| WATERIAL CERCANIAVEL         | 13/00/2024   | 41/,/5             | ENVAL EMBALAGENS EIRELI                                                                                                                                                                                                                                                                                                                                                                                                                                                                                                                                                                                                                                                                                                                                                                                                                                                                                                                                                                                                                                                                                                                                                                                                                                                                                                                                                                                                                                                                                                                                                                                                                                                                                                                                                                                                                                                                                                                                                                                                                                                                                                        |                    | 01131480/0001-07 | ADADA                                            |
|------------------------------|--------------|--------------------|--------------------------------------------------------------------------------------------------------------------------------------------------------------------------------------------------------------------------------------------------------------------------------------------------------------------------------------------------------------------------------------------------------------------------------------------------------------------------------------------------------------------------------------------------------------------------------------------------------------------------------------------------------------------------------------------------------------------------------------------------------------------------------------------------------------------------------------------------------------------------------------------------------------------------------------------------------------------------------------------------------------------------------------------------------------------------------------------------------------------------------------------------------------------------------------------------------------------------------------------------------------------------------------------------------------------------------------------------------------------------------------------------------------------------------------------------------------------------------------------------------------------------------------------------------------------------------------------------------------------------------------------------------------------------------------------------------------------------------------------------------------------------------------------------------------------------------------------------------------------------------------------------------------------------------------------------------------------------------------------------------------------------------------------------------------------------------------------------------------------------------|--------------------|------------------|--------------------------------------------------|
| MATERIAL DESCAPTAVE          | 430000000    | 02,10              | COLLEGE MELICATION AND | MEGAD              | 07866845/0001-03 | 11263                                            |
| MATERIAL DE LIMPEZA          | 13/08/2024   | 67 20              |                                                                                                                                                                                                                                                                                                                                                                                                                                                                                                                                                                                                                                                                                                                                                                                                                                                                                                                                                                                                                                                                                                                                                                                                                                                                                                                                                                                                                                                                                                                                                                                                                                                                                                                                                                                                                                                                                                                                                                                                                                                                                                                                | MEGAD              | 0798894510001-02 | BOLETO                                           |
| PRESTAÇÃO DE SERVIÇO         | 13/08/2024   | 222,20             | TELEFONIA VIVO R\$                                                                                                                                                                                                                                                                                                                                                                                                                                                                                                                                                                                                                                                                                                                                                                                                                                                                                                                                                                                                                                                                                                                                                                                                                                                                                                                                                                                                                                                                                                                                                                                                                                                                                                                                                                                                                                                                                                                                                                                                                                                                                                             |                    | 02558157/0001-62 | BOLETO                                           |
| ALIMENTAÇÃO                  | 13/08/2024   | 377,96             | M.GABRIEL E CIA LTDA R\$                                                                                                                                                                                                                                                                                                                                                                                                                                                                                                                                                                                                                                                                                                                                                                                                                                                                                                                                                                                                                                                                                                                                                                                                                                                                                                                                                                                                                                                                                                                                                                                                                                                                                                                                                                                                                                                                                                                                                                                                                                                                                                       |                    | 46061206/0001-22 | 3706                                             |
| MATERIAL DE LIMPEZA          | 13/08/2024   | 84,00              | MARIO GABRIEL FILHO LTDA R\$                                                                                                                                                                                                                                                                                                                                                                                                                                                                                                                                                                                                                                                                                                                                                                                                                                                                                                                                                                                                                                                                                                                                                                                                                                                                                                                                                                                                                                                                                                                                                                                                                                                                                                                                                                                                                                                                                                                                                                                                                                                                                                   |                    | 05444461/0001-77 | 878                                              |
| MEDICAMENTO                  | 01/08/2024   | 541,19             | DE PRODUTOS MEDICOS E HOSPITALARARES LTDA R\$                                                                                                                                                                                                                                                                                                                                                                                                                                                                                                                                                                                                                                                                                                                                                                                                                                                                                                                                                                                                                                                                                                                                                                                                                                                                                                                                                                                                                                                                                                                                                                                                                                                                                                                                                                                                                                                                                                                                                                                                                                                                                  | FUTURA COMERCIO DE | 08231734/0001-93 | 181316                                           |
| PRESTAÇÃO DE SERVIÇO         | 01/08/2024   | 1.484,50           | AÇÕES SISTEMA DE INFORMATICA LTDA RS                                                                                                                                                                                                                                                                                                                                                                                                                                                                                                                                                                                                                                                                                                                                                                                                                                                                                                                                                                                                                                                                                                                                                                                                                                                                                                                                                                                                                                                                                                                                                                                                                                                                                                                                                                                                                                                                                                                                                                                                                                                                                           | APOIO COTAÇ        | 09379577/0001-20 | 31691                                            |
| MATERIAL HOSPITALAR          | 01/08/2024   | 912,53             |                                                                                                                                                                                                                                                                                                                                                                                                                                                                                                                                                                                                                                                                                                                                                                                                                                                                                                                                                                                                                                                                                                                                                                                                                                                                                                                                                                                                                                                                                                                                                                                                                                                                                                                                                                                                                                                                                                                                                                                                                                                                                                                                | SUPERMED COM       | 11206099/0004-41 | 684731                                           |
| PRESTAÇÃO DE SERVIÇO         | 01/08/2024   | 1.020,00           | MARIA ROSALIA VIEIRA BISPO RS                                                                                                                                                                                                                                                                                                                                                                                                                                                                                                                                                                                                                                                                                                                                                                                                                                                                                                                                                                                                                                                                                                                                                                                                                                                                                                                                                                                                                                                                                                                                                                                                                                                                                                                                                                                                                                                                                                                                                                                                                                                                                                  |                    | 12088952/0001-98 | 459                                              |
| PRESTAÇÃO DE SERVIÇO         | 01/08/2024   | 1.100,00           | ATELMED HOSPITALAR LTDA RS                                                                                                                                                                                                                                                                                                                                                                                                                                                                                                                                                                                                                                                                                                                                                                                                                                                                                                                                                                                                                                                                                                                                                                                                                                                                                                                                                                                                                                                                                                                                                                                                                                                                                                                                                                                                                                                                                                                                                                                                                                                                                                     |                    | 43729289/0001-97 | 50                                               |
| ALIMENTAÇÃO                  | 01/08/2024   | 504,48             | SUPER RODRIGUES TAGUAI EIRELI - EPP RS                                                                                                                                                                                                                                                                                                                                                                                                                                                                                                                                                                                                                                                                                                                                                                                                                                                                                                                                                                                                                                                                                                                                                                                                                                                                                                                                                                                                                                                                                                                                                                                                                                                                                                                                                                                                                                                                                                                                                                                                                                                                                         | SUPE               | 27906222/0001-24 | 2296                                             |
| ALIMENTAÇÃO                  | 01/08/2024   | 1.261,51           | SUPER RODRIGUES TAGUAI EIRELI - EPP RS                                                                                                                                                                                                                                                                                                                                                                                                                                                                                                                                                                                                                                                                                                                                                                                                                                                                                                                                                                                                                                                                                                                                                                                                                                                                                                                                                                                                                                                                                                                                                                                                                                                                                                                                                                                                                                                                                                                                                                                                                                                                                         | SUPE               | 27906222/0001-24 | 2295                                             |
| MATERIAL DE LIMPEZA          | 01/08/2024   | 904,00             | E MEDEIROS IND. E COM. PRODUTOS R\$                                                                                                                                                                                                                                                                                                                                                                                                                                                                                                                                                                                                                                                                                                                                                                                                                                                                                                                                                                                                                                                                                                                                                                                                                                                                                                                                                                                                                                                                                                                                                                                                                                                                                                                                                                                                                                                                                                                                                                                                                                                                                            | LAZZARI E          | 29462570/0001-85 | 11758                                            |
| MATERIAL HOSPITALAR          | 01/08/2024   | 2.001,00           | CIRURGICA PAULISTA COM. MAT MED HOSP LTDA R\$                                                                                                                                                                                                                                                                                                                                                                                                                                                                                                                                                                                                                                                                                                                                                                                                                                                                                                                                                                                                                                                                                                                                                                                                                                                                                                                                                                                                                                                                                                                                                                                                                                                                                                                                                                                                                                                                                                                                                                                                                                                                                  | CIRURGIC           | 05768154/0001-41 | 215392                                           |
| ALIMENTAÇÃO                  | 01/08/2024   | 503,92             | SUPER RODRIGUES TAGUAI EIRELI - EPP R\$                                                                                                                                                                                                                                                                                                                                                                                                                                                                                                                                                                                                                                                                                                                                                                                                                                                                                                                                                                                                                                                                                                                                                                                                                                                                                                                                                                                                                                                                                                                                                                                                                                                                                                                                                                                                                                                                                                                                                                                                                                                                                        | SUPER              | 27906222/0001-24 | 2292                                             |
| MEDICAMENTO                  | 01/08/2024   | 1.258,50           | COMERCIAL CIRURGICA RIOCLARENSE LTDA R\$                                                                                                                                                                                                                                                                                                                                                                                                                                                                                                                                                                                                                                                                                                                                                                                                                                                                                                                                                                                                                                                                                                                                                                                                                                                                                                                                                                                                                                                                                                                                                                                                                                                                                                                                                                                                                                                                                                                                                                                                                                                                                       | COMER              | 67729178/0004-91 | 1892276                                          |
| MEDICAMENTO                  | 01/08/2024   | 600,00             | DISTRIBUIDORA DE PRODUTOS FARMACÊUTICOS LTDA R\$                                                                                                                                                                                                                                                                                                                                                                                                                                                                                                                                                                                                                                                                                                                                                                                                                                                                                                                                                                                                                                                                                                                                                                                                                                                                                                                                                                                                                                                                                                                                                                                                                                                                                                                                                                                                                                                                                                                                                                                                                                                                               | F&F DISTRIBUID     | 10854165/0001-07 | 175075                                           |
| MEDICAMENTO                  | 01/08/2024   | 1.035,84           | CIAL CIRURGICA RIOCLARENSE LTDA R\$                                                                                                                                                                                                                                                                                                                                                                                                                                                                                                                                                                                                                                                                                                                                                                                                                                                                                                                                                                                                                                                                                                                                                                                                                                                                                                                                                                                                                                                                                                                                                                                                                                                                                                                                                                                                                                                                                                                                                                                                                                                                                            | COMERCIA           | 67729178/0004-91 | 1893367                                          |
| MATERIAL DE LIMPEZA          | 01/08/2024   | 1.126,40           | E MEDEIROS IND. E COM. PRODUTOS R\$                                                                                                                                                                                                                                                                                                                                                                                                                                                                                                                                                                                                                                                                                                                                                                                                                                                                                                                                                                                                                                                                                                                                                                                                                                                                                                                                                                                                                                                                                                                                                                                                                                                                                                                                                                                                                                                                                                                                                                                                                                                                                            | LAZZARI E          | 29462570/0001-85 | 11725                                            |
| MATERIAL DE ESCRITORIO       | 01/08/2024   | 809,70             | ANGELA CAMILA VIEIRA LOPES R\$                                                                                                                                                                                                                                                                                                                                                                                                                                                                                                                                                                                                                                                                                                                                                                                                                                                                                                                                                                                                                                                                                                                                                                                                                                                                                                                                                                                                                                                                                                                                                                                                                                                                                                                                                                                                                                                                                                                                                                                                                                                                                                 | A                  | 25017520/0001-38 | 534                                              |
| MEDICAMENTO                  | 01/08/2024   | 713,85             | OM. E IMP. DE PROD. MED. E HOSPIT. LTDA R\$                                                                                                                                                                                                                                                                                                                                                                                                                                                                                                                                                                                                                                                                                                                                                                                                                                                                                                                                                                                                                                                                                                                                                                                                                                                                                                                                                                                                                                                                                                                                                                                                                                                                                                                                                                                                                                                                                                                                                                                                                                                                                    | SUPERMED COM       | 11206099/0001-07 | 781344                                           |
| MEDICAMENTO                  | 01/08/2024   | 817,25             | COMERCIAL CIRURGICA RIOCLARENSE LTDA R\$                                                                                                                                                                                                                                                                                                                                                                                                                                                                                                                                                                                                                                                                                                                                                                                                                                                                                                                                                                                                                                                                                                                                                                                                                                                                                                                                                                                                                                                                                                                                                                                                                                                                                                                                                                                                                                                                                                                                                                                                                                                                                       | COMER              | 67729178/0004-91 | 1890828                                          |
| ALIMENTAÇÃO                  | 01/08/2024   | 393,60             | SUPER RODRIGUES TAGUAI EIRELI - EPP R\$                                                                                                                                                                                                                                                                                                                                                                                                                                                                                                                                                                                                                                                                                                                                                                                                                                                                                                                                                                                                                                                                                                                                                                                                                                                                                                                                                                                                                                                                                                                                                                                                                                                                                                                                                                                                                                                                                                                                                                                                                                                                                        | SUPER              | 27906222/0001-24 | 2290                                             |
| ALIMENTAÇÃO                  | 01/08/2024   | 1.212,15           |                                                                                                                                                                                                                                                                                                                                                                                                                                                                                                                                                                                                                                                                                                                                                                                                                                                                                                                                                                                                                                                                                                                                                                                                                                                                                                                                                                                                                                                                                                                                                                                                                                                                                                                                                                                                                                                                                                                                                                                                                                                                                                                                | SUPER              | 27906222/0001-24 | 2291                                             |
| MEDICAMENTO                  | 01/08/2024   | 1.714,78           | COMERCIAL CIRURGICA RIOCLARENSE LTDA R\$                                                                                                                                                                                                                                                                                                                                                                                                                                                                                                                                                                                                                                                                                                                                                                                                                                                                                                                                                                                                                                                                                                                                                                                                                                                                                                                                                                                                                                                                                                                                                                                                                                                                                                                                                                                                                                                                                                                                                                                                                                                                                       | COMER              | 67729178/0004-91 | 1889362                                          |
| MATERIAL DE LIMPEZA          | 01/08/2024   | 2.897,28           | COMERCIAL JVD IMPORTAÇÃO E EX'PRTAÇÃO LTDA R\$                                                                                                                                                                                                                                                                                                                                                                                                                                                                                                                                                                                                                                                                                                                                                                                                                                                                                                                                                                                                                                                                                                                                                                                                                                                                                                                                                                                                                                                                                                                                                                                                                                                                                                                                                                                                                                                                                                                                                                                                                                                                                 | COMERCIAL          | 10463489/0001-91 | 115407                                           |
| MATERIAL DE LIMPEZA          | 01/08/2024   | 1.225,00           | COMERCIAL JVD IMPORTAÇÃO E EX'PRTAÇÃO LTDA R\$                                                                                                                                                                                                                                                                                                                                                                                                                                                                                                                                                                                                                                                                                                                                                                                                                                                                                                                                                                                                                                                                                                                                                                                                                                                                                                                                                                                                                                                                                                                                                                                                                                                                                                                                                                                                                                                                                                                                                                                                                                                                                 | COMERCIAL          | 10463489/0001-91 | 115406                                           |
| MEDICAMENTO                  | 01/08/2024   | 701,77             | SUPERMED COM. E IMP. DE PROD. MED. E HOSPIT. LTDA R\$                                                                                                                                                                                                                                                                                                                                                                                                                                                                                                                                                                                                                                                                                                                                                                                                                                                                                                                                                                                                                                                                                                                                                                                                                                                                                                                                                                                                                                                                                                                                                                                                                                                                                                                                                                                                                                                                                                                                                                                                                                                                          | SUPERMED CO        | 11206099/0004-41 | 780500                                           |
| MEDICAMENTO                  | 01/08/2024   | 1.017,46           | SUPERMED COM. E IMP. DE PROD. MED. E HOSPIT, LTDA RS                                                                                                                                                                                                                                                                                                                                                                                                                                                                                                                                                                                                                                                                                                                                                                                                                                                                                                                                                                                                                                                                                                                                                                                                                                                                                                                                                                                                                                                                                                                                                                                                                                                                                                                                                                                                                                                                                                                                                                                                                                                                           | SUPERMED CO        | 11206099/0004-41 | 686018                                           |
| MEDICAMENTO                  | 01/08/2024   | 2.514,82           |                                                                                                                                                                                                                                                                                                                                                                                                                                                                                                                                                                                                                                                                                                                                                                                                                                                                                                                                                                                                                                                                                                                                                                                                                                                                                                                                                                                                                                                                                                                                                                                                                                                                                                                                                                                                                                                                                                                                                                                                                                                                                                                                | SUPERMED CO        | 11206099/0004-41 | 686384                                           |
| MATERIAL HOSPITALAR          | 01/08/2024   | 1.205,60           | DECIO CAMARGO PRODUTOS E EQUIPAMENTOS LABOR. LTDA RS                                                                                                                                                                                                                                                                                                                                                                                                                                                                                                                                                                                                                                                                                                                                                                                                                                                                                                                                                                                                                                                                                                                                                                                                                                                                                                                                                                                                                                                                                                                                                                                                                                                                                                                                                                                                                                                                                                                                                                                                                                                                           | DECIO CAMARGO      | 00691555/0001-27 | 73317                                            |
| MATERIAL HOSPITALAR          | 01/08/2024   | 761,25             | CIAL CIRURGICA RIOCLARENSE LTDA RS                                                                                                                                                                                                                                                                                                                                                                                                                                                                                                                                                                                                                                                                                                                                                                                                                                                                                                                                                                                                                                                                                                                                                                                                                                                                                                                                                                                                                                                                                                                                                                                                                                                                                                                                                                                                                                                                                                                                                                                                                                                                                             | COMERCIA           | 67729178/0005-72 | 162642                                           |
| MATERIAL HOSPITALAR          | 01/08/2024   | 715,80             | BMG DISTRIBUIDORA DE PRODUTOS HOSPITALAR LTDA - EPP RS                                                                                                                                                                                                                                                                                                                                                                                                                                                                                                                                                                                                                                                                                                                                                                                                                                                                                                                                                                                                                                                                                                                                                                                                                                                                                                                                                                                                                                                                                                                                                                                                                                                                                                                                                                                                                                                                                                                                                                                                                                                                         | BMG DISTRIBUID     | 17441839/0001-68 | 20457                                            |
| MEDICAMENTO                  | 01/08/2024   | 723,31             | GLOBAL HOSPITALAR IMPORTAÇÃO E COMERCIA S.A RS                                                                                                                                                                                                                                                                                                                                                                                                                                                                                                                                                                                                                                                                                                                                                                                                                                                                                                                                                                                                                                                                                                                                                                                                                                                                                                                                                                                                                                                                                                                                                                                                                                                                                                                                                                                                                                                                                                                                                                                                                                                                                 | GLOBAL HOS         | 12047164/0001-53 | 216255                                           |
| MEDICAMENTO                  | 01/08/2024   | 600,00             | ZIAL CIRURGICA RIOCLARENSE LTDA RS                                                                                                                                                                                                                                                                                                                                                                                                                                                                                                                                                                                                                                                                                                                                                                                                                                                                                                                                                                                                                                                                                                                                                                                                                                                                                                                                                                                                                                                                                                                                                                                                                                                                                                                                                                                                                                                                                                                                                                                                                                                                                             | COMERCIA           | 67729178/0004-91 | 1888242                                          |
| MATERIAL HOSPITALAR          | 01/08/2024   | 691,68             | SUPERMED COM. E IMP. DE PROD. MED. E HOSPIT. LTDA RS                                                                                                                                                                                                                                                                                                                                                                                                                                                                                                                                                                                                                                                                                                                                                                                                                                                                                                                                                                                                                                                                                                                                                                                                                                                                                                                                                                                                                                                                                                                                                                                                                                                                                                                                                                                                                                                                                                                                                                                                                                                                           | SUPERMED CO        | 11206099/0001-07 | 780002                                           |
| ALIMENTAÇÃO                  | 01/08/2024   | 1.813,98           | SUPER RODRIGUES TAGUAI EIRELI - EPP R\$                                                                                                                                                                                                                                                                                                                                                                                                                                                                                                                                                                                                                                                                                                                                                                                                                                                                                                                                                                                                                                                                                                                                                                                                                                                                                                                                                                                                                                                                                                                                                                                                                                                                                                                                                                                                                                                                                                                                                                                                                                                                                        | SUPER              | 27906222/0001-24 | 2281                                             |
| MATERIAL HOSPITALAR          | 01/08/2024   | 2.151,00           | AME ATEND. DE MAT ESP. HOSP. LTDA EPP R\$                                                                                                                                                                                                                                                                                                                                                                                                                                                                                                                                                                                                                                                                                                                                                                                                                                                                                                                                                                                                                                                                                                                                                                                                                                                                                                                                                                                                                                                                                                                                                                                                                                                                                                                                                                                                                                                                                                                                                                                                                                                                                      | AME AT             | 00204449/0001-71 | 6578                                             |
| Natureza Resumida da Despesa | Data do Pag. | Valor do Documento | tificação do Credor/Fornecedor                                                                                                                                                                                                                                                                                                                                                                                                                                                                                                                                                                                                                                                                                                                                                                                                                                                                                                                                                                                                                                                                                                                                                                                                                                                                                                                                                                                                                                                                                                                                                                                                                                                                                                                                                                                                                                                                                                                                                                                                                                                                                                 | Iden               | CNPJ/CPF         | Tipo / Número /<br>Especificação/N<br>ota Fiscal |
|                              |              | _                  | _                                                                                                                                                                                                                                                                                                                                                                                                                                                                                                                                                                                                                                                                                                                                                                                                                                                                                                                                                                                                                                                                                                                                                                                                                                                                                                                                                                                                                                                                                                                                                                                                                                                                                                                                                                                                                                                                                                                                                                                                                                                                                                                              |                    |                  |                                                  |