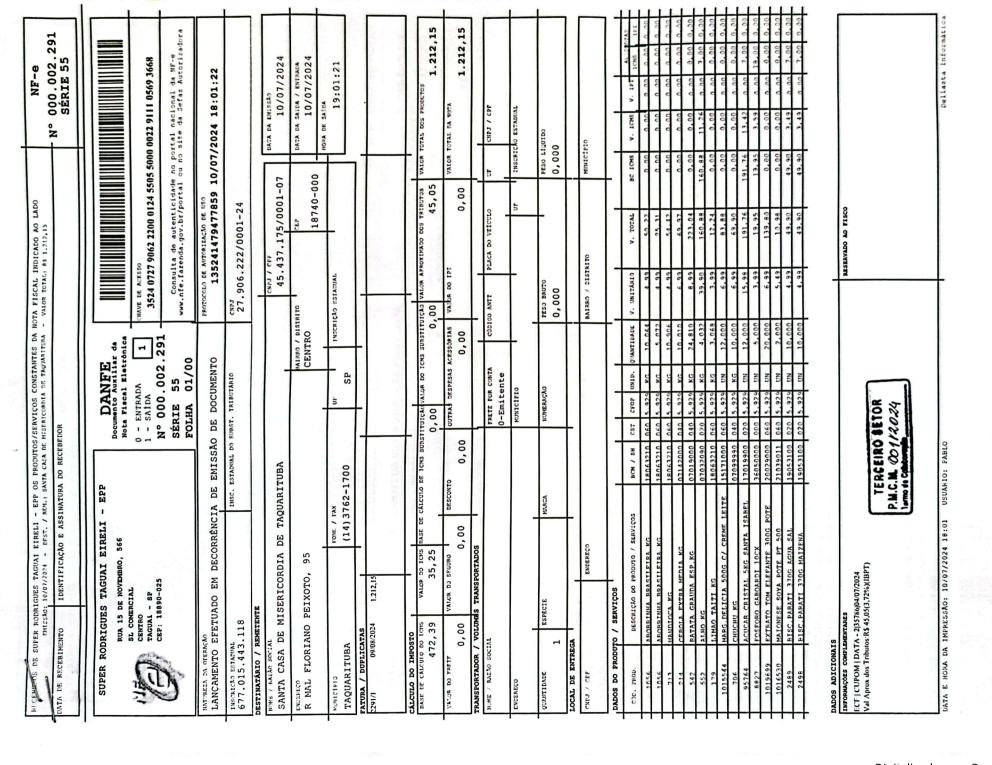

## ASA Santa Casa de Misericórdia de Taquarituba

Fundada em 19/02/1954 - Sob. CNPJ 45.437.175/0001-07 CEAS/CNAS 249.982/75 - CRM 901943-0

| WATERIAL CERCANIAVEL         | 13/00/2024   | 41/,/5             | ENVAL EMBALAGENS EIRELI                                                                                                                                                                                                                                                                                                                                                                                                                                                                                                                                                                                                                                                                                                                                                                                                                                                                                                                                                                                                                                                                                                                                                                                                                                                                                                                                                                                                                                                                                                                                                                                                                                                                                                                                                                                                                                                                                                                                                                                                                                                                                                        |                    | 01131480/0001-07 | ADADA                                            |
|------------------------------|--------------|--------------------|--------------------------------------------------------------------------------------------------------------------------------------------------------------------------------------------------------------------------------------------------------------------------------------------------------------------------------------------------------------------------------------------------------------------------------------------------------------------------------------------------------------------------------------------------------------------------------------------------------------------------------------------------------------------------------------------------------------------------------------------------------------------------------------------------------------------------------------------------------------------------------------------------------------------------------------------------------------------------------------------------------------------------------------------------------------------------------------------------------------------------------------------------------------------------------------------------------------------------------------------------------------------------------------------------------------------------------------------------------------------------------------------------------------------------------------------------------------------------------------------------------------------------------------------------------------------------------------------------------------------------------------------------------------------------------------------------------------------------------------------------------------------------------------------------------------------------------------------------------------------------------------------------------------------------------------------------------------------------------------------------------------------------------------------------------------------------------------------------------------------------------|--------------------|------------------|--------------------------------------------------|
| MATERIAL DESCAPTAVE          | 430000000    | 02,10              | COLLEGE MELICATION AND | MEGAD              | 07866845/0001-03 | 11263                                            |
| MATERIAL DE LIMPEZA          | 13/08/2024   | 67 20              |                                                                                                                                                                                                                                                                                                                                                                                                                                                                                                                                                                                                                                                                                                                                                                                                                                                                                                                                                                                                                                                                                                                                                                                                                                                                                                                                                                                                                                                                                                                                                                                                                                                                                                                                                                                                                                                                                                                                                                                                                                                                                                                                | MEGAD              | 0798894510001-02 | BOLETO                                           |
| PRESTAÇÃO DE SERVIÇO         | 13/08/2024   | 222,20             | TELEFONIA VIVO R\$                                                                                                                                                                                                                                                                                                                                                                                                                                                                                                                                                                                                                                                                                                                                                                                                                                                                                                                                                                                                                                                                                                                                                                                                                                                                                                                                                                                                                                                                                                                                                                                                                                                                                                                                                                                                                                                                                                                                                                                                                                                                                                             |                    | 02558157/0001-62 | BOLETO                                           |
| ALIMENTAÇÃO                  | 13/08/2024   | 377,96             | M.GABRIEL E CIA LTDA R\$                                                                                                                                                                                                                                                                                                                                                                                                                                                                                                                                                                                                                                                                                                                                                                                                                                                                                                                                                                                                                                                                                                                                                                                                                                                                                                                                                                                                                                                                                                                                                                                                                                                                                                                                                                                                                                                                                                                                                                                                                                                                                                       |                    | 46061206/0001-22 | 3706                                             |
| MATERIAL DE LIMPEZA          | 13/08/2024   | 84,00              | MARIO GABRIEL FILHO LTDA R\$                                                                                                                                                                                                                                                                                                                                                                                                                                                                                                                                                                                                                                                                                                                                                                                                                                                                                                                                                                                                                                                                                                                                                                                                                                                                                                                                                                                                                                                                                                                                                                                                                                                                                                                                                                                                                                                                                                                                                                                                                                                                                                   |                    | 05444461/0001-77 | 878                                              |
| MEDICAMENTO                  | 01/08/2024   | 541,19             | DE PRODUTOS MEDICOS E HOSPITALARARES LTDA R\$                                                                                                                                                                                                                                                                                                                                                                                                                                                                                                                                                                                                                                                                                                                                                                                                                                                                                                                                                                                                                                                                                                                                                                                                                                                                                                                                                                                                                                                                                                                                                                                                                                                                                                                                                                                                                                                                                                                                                                                                                                                                                  | FUTURA COMERCIO DE | 08231734/0001-93 | 181316                                           |
| PRESTAÇÃO DE SERVIÇO         | 01/08/2024   | 1.484,50           | AÇÕES SISTEMA DE INFORMATICA LTDA RS                                                                                                                                                                                                                                                                                                                                                                                                                                                                                                                                                                                                                                                                                                                                                                                                                                                                                                                                                                                                                                                                                                                                                                                                                                                                                                                                                                                                                                                                                                                                                                                                                                                                                                                                                                                                                                                                                                                                                                                                                                                                                           | APOIO COTAÇ        | 09379577/0001-20 | 31691                                            |
| MATERIAL HOSPITALAR          | 01/08/2024   | 912,53             |                                                                                                                                                                                                                                                                                                                                                                                                                                                                                                                                                                                                                                                                                                                                                                                                                                                                                                                                                                                                                                                                                                                                                                                                                                                                                                                                                                                                                                                                                                                                                                                                                                                                                                                                                                                                                                                                                                                                                                                                                                                                                                                                | SUPERMED COM       | 11206099/0004-41 | 684731                                           |
| PRESTAÇÃO DE SERVIÇO         | 01/08/2024   | 1.020,00           | MARIA ROSALIA VIEIRA BISPO RS                                                                                                                                                                                                                                                                                                                                                                                                                                                                                                                                                                                                                                                                                                                                                                                                                                                                                                                                                                                                                                                                                                                                                                                                                                                                                                                                                                                                                                                                                                                                                                                                                                                                                                                                                                                                                                                                                                                                                                                                                                                                                                  |                    | 12088952/0001-98 | 459                                              |
| PRESTAÇÃO DE SERVIÇO         | 01/08/2024   | 1.100,00           | ATELMED HOSPITALAR LTDA RS                                                                                                                                                                                                                                                                                                                                                                                                                                                                                                                                                                                                                                                                                                                                                                                                                                                                                                                                                                                                                                                                                                                                                                                                                                                                                                                                                                                                                                                                                                                                                                                                                                                                                                                                                                                                                                                                                                                                                                                                                                                                                                     |                    | 43729289/0001-97 | 50                                               |
| ALIMENTAÇÃO                  | 01/08/2024   | 504,48             | SUPER RODRIGUES TAGUAI EIRELI - EPP RS                                                                                                                                                                                                                                                                                                                                                                                                                                                                                                                                                                                                                                                                                                                                                                                                                                                                                                                                                                                                                                                                                                                                                                                                                                                                                                                                                                                                                                                                                                                                                                                                                                                                                                                                                                                                                                                                                                                                                                                                                                                                                         | SUPE               | 27906222/0001-24 | 2296                                             |
| ALIMENTAÇÃO                  | 01/08/2024   | 1.261,51           | SUPER RODRIGUES TAGUAI EIRELI - EPP RS                                                                                                                                                                                                                                                                                                                                                                                                                                                                                                                                                                                                                                                                                                                                                                                                                                                                                                                                                                                                                                                                                                                                                                                                                                                                                                                                                                                                                                                                                                                                                                                                                                                                                                                                                                                                                                                                                                                                                                                                                                                                                         | SUPE               | 27906222/0001-24 | 2295                                             |
| MATERIAL DE LIMPEZA          | 01/08/2024   | 904,00             | E MEDEIROS IND. E COM. PRODUTOS R\$                                                                                                                                                                                                                                                                                                                                                                                                                                                                                                                                                                                                                                                                                                                                                                                                                                                                                                                                                                                                                                                                                                                                                                                                                                                                                                                                                                                                                                                                                                                                                                                                                                                                                                                                                                                                                                                                                                                                                                                                                                                                                            | LAZZARI E          | 29462570/0001-85 | 11758                                            |
| MATERIAL HOSPITALAR          | 01/08/2024   | 2.001,00           | CIRURGICA PAULISTA COM. MAT MED HOSP LTDA R\$                                                                                                                                                                                                                                                                                                                                                                                                                                                                                                                                                                                                                                                                                                                                                                                                                                                                                                                                                                                                                                                                                                                                                                                                                                                                                                                                                                                                                                                                                                                                                                                                                                                                                                                                                                                                                                                                                                                                                                                                                                                                                  | CIRURGIC           | 05768154/0001-41 | 215392                                           |
| ALIMENTAÇÃO                  | 01/08/2024   | 503,92             | SUPER RODRIGUES TAGUAI EIRELI - EPP R\$                                                                                                                                                                                                                                                                                                                                                                                                                                                                                                                                                                                                                                                                                                                                                                                                                                                                                                                                                                                                                                                                                                                                                                                                                                                                                                                                                                                                                                                                                                                                                                                                                                                                                                                                                                                                                                                                                                                                                                                                                                                                                        | SUPER              | 27906222/0001-24 | 2292                                             |
| MEDICAMENTO                  | 01/08/2024   | 1.258,50           | COMERCIAL CIRURGICA RIOCLARENSE LTDA R\$                                                                                                                                                                                                                                                                                                                                                                                                                                                                                                                                                                                                                                                                                                                                                                                                                                                                                                                                                                                                                                                                                                                                                                                                                                                                                                                                                                                                                                                                                                                                                                                                                                                                                                                                                                                                                                                                                                                                                                                                                                                                                       | COMER              | 67729178/0004-91 | 1892276                                          |
| MEDICAMENTO                  | 01/08/2024   | 600,00             | DISTRIBUIDORA DE PRODUTOS FARMACÊUTICOS LTDA R\$                                                                                                                                                                                                                                                                                                                                                                                                                                                                                                                                                                                                                                                                                                                                                                                                                                                                                                                                                                                                                                                                                                                                                                                                                                                                                                                                                                                                                                                                                                                                                                                                                                                                                                                                                                                                                                                                                                                                                                                                                                                                               | F&F DISTRIBUID     | 10854165/0001-07 | 175075                                           |
| MEDICAMENTO                  | 01/08/2024   | 1.035,84           | CIAL CIRURGICA RIOCLARENSE LTDA R\$                                                                                                                                                                                                                                                                                                                                                                                                                                                                                                                                                                                                                                                                                                                                                                                                                                                                                                                                                                                                                                                                                                                                                                                                                                                                                                                                                                                                                                                                                                                                                                                                                                                                                                                                                                                                                                                                                                                                                                                                                                                                                            | COMERCIA           | 67729178/0004-91 | 1893367                                          |
| MATERIAL DE LIMPEZA          | 01/08/2024   | 1.126,40           | E MEDEIROS IND. E COM. PRODUTOS R\$                                                                                                                                                                                                                                                                                                                                                                                                                                                                                                                                                                                                                                                                                                                                                                                                                                                                                                                                                                                                                                                                                                                                                                                                                                                                                                                                                                                                                                                                                                                                                                                                                                                                                                                                                                                                                                                                                                                                                                                                                                                                                            | LAZZARI E          | 29462570/0001-85 | 11725                                            |
| MATERIAL DE ESCRITORIO       | 01/08/2024   | 809,70             | ANGELA CAMILA VIEIRA LOPES R\$                                                                                                                                                                                                                                                                                                                                                                                                                                                                                                                                                                                                                                                                                                                                                                                                                                                                                                                                                                                                                                                                                                                                                                                                                                                                                                                                                                                                                                                                                                                                                                                                                                                                                                                                                                                                                                                                                                                                                                                                                                                                                                 | A                  | 25017520/0001-38 | 534                                              |
| MEDICAMENTO                  | 01/08/2024   | 713,85             | OM. E IMP. DE PROD. MED. E HOSPIT. LTDA R\$                                                                                                                                                                                                                                                                                                                                                                                                                                                                                                                                                                                                                                                                                                                                                                                                                                                                                                                                                                                                                                                                                                                                                                                                                                                                                                                                                                                                                                                                                                                                                                                                                                                                                                                                                                                                                                                                                                                                                                                                                                                                                    | SUPERMED COM       | 11206099/0001-07 | 781344                                           |
| MEDICAMENTO                  | 01/08/2024   | 817,25             | COMERCIAL CIRURGICA RIOCLARENSE LTDA R\$                                                                                                                                                                                                                                                                                                                                                                                                                                                                                                                                                                                                                                                                                                                                                                                                                                                                                                                                                                                                                                                                                                                                                                                                                                                                                                                                                                                                                                                                                                                                                                                                                                                                                                                                                                                                                                                                                                                                                                                                                                                                                       | COMER              | 67729178/0004-91 | 1890828                                          |
| ALIMENTAÇÃO                  | 01/08/2024   | 393,60             | SUPER RODRIGUES TAGUAI EIRELI - EPP R\$                                                                                                                                                                                                                                                                                                                                                                                                                                                                                                                                                                                                                                                                                                                                                                                                                                                                                                                                                                                                                                                                                                                                                                                                                                                                                                                                                                                                                                                                                                                                                                                                                                                                                                                                                                                                                                                                                                                                                                                                                                                                                        | SUPER              | 27906222/0001-24 | 2290                                             |
| ALIMENTAÇÃO                  | 01/08/2024   | 1.212,15           |                                                                                                                                                                                                                                                                                                                                                                                                                                                                                                                                                                                                                                                                                                                                                                                                                                                                                                                                                                                                                                                                                                                                                                                                                                                                                                                                                                                                                                                                                                                                                                                                                                                                                                                                                                                                                                                                                                                                                                                                                                                                                                                                | SUPER              | 27906222/0001-24 | 2291                                             |
| MEDICAMENTO                  | 01/08/2024   | 1.714,78           | COMERCIAL CIRURGICA RIOCLARENSE LTDA R\$                                                                                                                                                                                                                                                                                                                                                                                                                                                                                                                                                                                                                                                                                                                                                                                                                                                                                                                                                                                                                                                                                                                                                                                                                                                                                                                                                                                                                                                                                                                                                                                                                                                                                                                                                                                                                                                                                                                                                                                                                                                                                       | COMER              | 67729178/0004-91 | 1889362                                          |
| MATERIAL DE LIMPEZA          | 01/08/2024   | 2.897,28           | COMERCIAL JVD IMPORTAÇÃO E EX'PRTAÇÃO LTDA R\$                                                                                                                                                                                                                                                                                                                                                                                                                                                                                                                                                                                                                                                                                                                                                                                                                                                                                                                                                                                                                                                                                                                                                                                                                                                                                                                                                                                                                                                                                                                                                                                                                                                                                                                                                                                                                                                                                                                                                                                                                                                                                 | COMERCIAL          | 10463489/0001-91 | 115407                                           |
| MATERIAL DE LIMPEZA          | 01/08/2024   | 1.225,00           | COMERCIAL JVD IMPORTAÇÃO E EX'PRTAÇÃO LTDA R\$                                                                                                                                                                                                                                                                                                                                                                                                                                                                                                                                                                                                                                                                                                                                                                                                                                                                                                                                                                                                                                                                                                                                                                                                                                                                                                                                                                                                                                                                                                                                                                                                                                                                                                                                                                                                                                                                                                                                                                                                                                                                                 | COMERCIAL          | 10463489/0001-91 | 115406                                           |
| MEDICAMENTO                  | 01/08/2024   | 701,77             | SUPERMED COM. E IMP. DE PROD. MED. E HOSPIT. LTDA R\$                                                                                                                                                                                                                                                                                                                                                                                                                                                                                                                                                                                                                                                                                                                                                                                                                                                                                                                                                                                                                                                                                                                                                                                                                                                                                                                                                                                                                                                                                                                                                                                                                                                                                                                                                                                                                                                                                                                                                                                                                                                                          | SUPERMED CO        | 11206099/0004-41 | 780500                                           |
| MEDICAMENTO                  | 01/08/2024   | 1.017,46           | SUPERMED COM. E IMP. DE PROD. MED. E HOSPIT, LTDA RS                                                                                                                                                                                                                                                                                                                                                                                                                                                                                                                                                                                                                                                                                                                                                                                                                                                                                                                                                                                                                                                                                                                                                                                                                                                                                                                                                                                                                                                                                                                                                                                                                                                                                                                                                                                                                                                                                                                                                                                                                                                                           | SUPERMED CO        | 11206099/0004-41 | 686018                                           |
| MEDICAMENTO                  | 01/08/2024   | 2.514,82           |                                                                                                                                                                                                                                                                                                                                                                                                                                                                                                                                                                                                                                                                                                                                                                                                                                                                                                                                                                                                                                                                                                                                                                                                                                                                                                                                                                                                                                                                                                                                                                                                                                                                                                                                                                                                                                                                                                                                                                                                                                                                                                                                | SUPERMED CO        | 11206099/0004-41 | 686384                                           |
| MATERIAL HOSPITALAR          | 01/08/2024   | 1.205,60           | DECIO CAMARGO PRODUTOS E EQUIPAMENTOS LABOR. LTDA RS                                                                                                                                                                                                                                                                                                                                                                                                                                                                                                                                                                                                                                                                                                                                                                                                                                                                                                                                                                                                                                                                                                                                                                                                                                                                                                                                                                                                                                                                                                                                                                                                                                                                                                                                                                                                                                                                                                                                                                                                                                                                           | DECIO CAMARGO      | 00691555/0001-27 | 73317                                            |
| MATERIAL HOSPITALAR          | 01/08/2024   | 761,25             | CIAL CIRURGICA RIOCLARENSE LTDA RS                                                                                                                                                                                                                                                                                                                                                                                                                                                                                                                                                                                                                                                                                                                                                                                                                                                                                                                                                                                                                                                                                                                                                                                                                                                                                                                                                                                                                                                                                                                                                                                                                                                                                                                                                                                                                                                                                                                                                                                                                                                                                             | COMERCIA           | 67729178/0005-72 | 162642                                           |
| MATERIAL HOSPITALAR          | 01/08/2024   | 715,80             | BMG DISTRIBUIDORA DE PRODUTOS HOSPITALAR LTDA - EPP RS                                                                                                                                                                                                                                                                                                                                                                                                                                                                                                                                                                                                                                                                                                                                                                                                                                                                                                                                                                                                                                                                                                                                                                                                                                                                                                                                                                                                                                                                                                                                                                                                                                                                                                                                                                                                                                                                                                                                                                                                                                                                         | BMG DISTRIBUID     | 17441839/0001-68 | 20457                                            |
| MEDICAMENTO                  | 01/08/2024   | 723,31             | GLOBAL HOSPITALAR IMPORTAÇÃO E COMERCIA S.A RS                                                                                                                                                                                                                                                                                                                                                                                                                                                                                                                                                                                                                                                                                                                                                                                                                                                                                                                                                                                                                                                                                                                                                                                                                                                                                                                                                                                                                                                                                                                                                                                                                                                                                                                                                                                                                                                                                                                                                                                                                                                                                 | GLOBAL HOS         | 12047164/0001-53 | 216255                                           |
| MEDICAMENTO                  | 01/08/2024   | 600,00             | ZIAL CIRURGICA RIOCLARENSE LTDA RS                                                                                                                                                                                                                                                                                                                                                                                                                                                                                                                                                                                                                                                                                                                                                                                                                                                                                                                                                                                                                                                                                                                                                                                                                                                                                                                                                                                                                                                                                                                                                                                                                                                                                                                                                                                                                                                                                                                                                                                                                                                                                             | COMERCIA           | 67729178/0004-91 | 1888242                                          |
| MATERIAL HOSPITALAR          | 01/08/2024   | 691,68             | SUPERMED COM. E IMP. DE PROD. MED. E HOSPIT. LTDA RS                                                                                                                                                                                                                                                                                                                                                                                                                                                                                                                                                                                                                                                                                                                                                                                                                                                                                                                                                                                                                                                                                                                                                                                                                                                                                                                                                                                                                                                                                                                                                                                                                                                                                                                                                                                                                                                                                                                                                                                                                                                                           | SUPERMED CO        | 11206099/0001-07 | 780002                                           |
| ALIMENTAÇÃO                  | 01/08/2024   | 1.813,98           | SUPER RODRIGUES TAGUAI EIRELI - EPP R\$                                                                                                                                                                                                                                                                                                                                                                                                                                                                                                                                                                                                                                                                                                                                                                                                                                                                                                                                                                                                                                                                                                                                                                                                                                                                                                                                                                                                                                                                                                                                                                                                                                                                                                                                                                                                                                                                                                                                                                                                                                                                                        | SUPER              | 27906222/0001-24 | 2281                                             |
| MATERIAL HOSPITALAR          | 01/08/2024   | 2.151,00           | AME ATEND. DE MAT ESP. HOSP. LTDA EPP R\$                                                                                                                                                                                                                                                                                                                                                                                                                                                                                                                                                                                                                                                                                                                                                                                                                                                                                                                                                                                                                                                                                                                                                                                                                                                                                                                                                                                                                                                                                                                                                                                                                                                                                                                                                                                                                                                                                                                                                                                                                                                                                      | AME AT             | 00204449/0001-71 | 6578                                             |
| Natureza Resumida da Despesa | Data do Pag. | Valor do Documento | tificação do Credor/Fornecedor                                                                                                                                                                                                                                                                                                                                                                                                                                                                                                                                                                                                                                                                                                                                                                                                                                                                                                                                                                                                                                                                                                                                                                                                                                                                                                                                                                                                                                                                                                                                                                                                                                                                                                                                                                                                                                                                                                                                                                                                                                                                                                 | Iden               | CNPJ/CPF         | Tipo / Número /<br>Especificação/N<br>ota Fiscal |
|                              |              | _                  | _                                                                                                                                                                                                                                                                                                                                                                                                                                                                                                                                                                                                                                                                                                                                                                                                                                                                                                                                                                                                                                                                                                                                                                                                                                                                                                                                                                                                                                                                                                                                                                                                                                                                                                                                                                                                                                                                                                                                                                                                                                                                                                                              |                    |                  |                                                  |