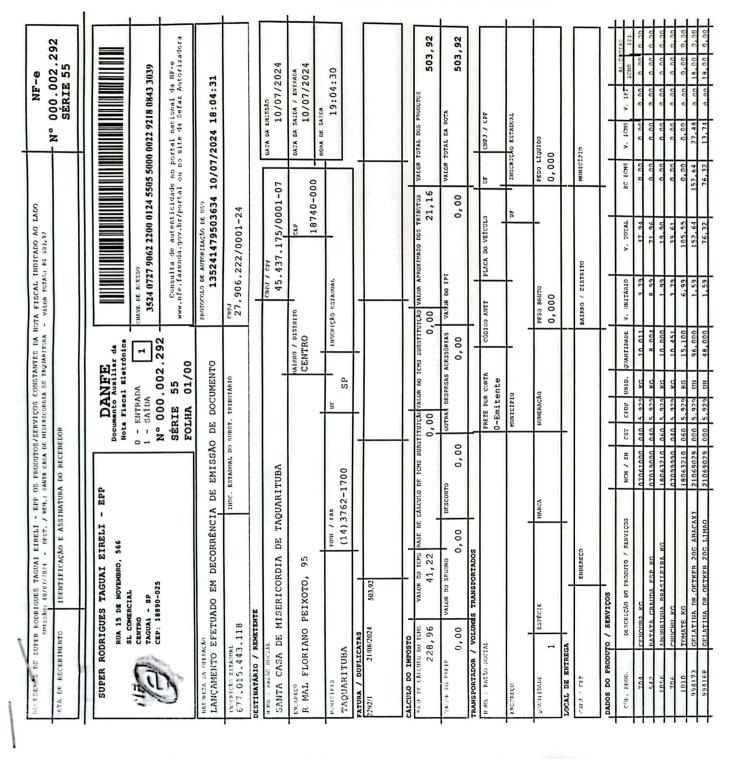

## ASA Santa Casa de Misericórdia de Taquarituba

Fundada em 19/02/1954 - Sob. CNPJ 45.437.175/0001-07 CEAS/CNAS 249.982/75 - CRM 901943-0

| WATERIAL CERCANIAVEL         | 13/00/2024   | 41/,/5             | ENVAL EMBALAGENS EIRELI                                                                                                                                                                                                                                                                                                                                                                                                                                                                                                                                                                                                                                                                                                                                                                                                                                                                                                                                                                                                                                                                                                                                                                                                                                                                                                                                                                                                                                                                                                                                                                                                                                                                                                                                                                                                                                                                                                                                                                                                                                                                                                        |                    | 01131480/0001-07 | ADADA                                            |
|------------------------------|--------------|--------------------|--------------------------------------------------------------------------------------------------------------------------------------------------------------------------------------------------------------------------------------------------------------------------------------------------------------------------------------------------------------------------------------------------------------------------------------------------------------------------------------------------------------------------------------------------------------------------------------------------------------------------------------------------------------------------------------------------------------------------------------------------------------------------------------------------------------------------------------------------------------------------------------------------------------------------------------------------------------------------------------------------------------------------------------------------------------------------------------------------------------------------------------------------------------------------------------------------------------------------------------------------------------------------------------------------------------------------------------------------------------------------------------------------------------------------------------------------------------------------------------------------------------------------------------------------------------------------------------------------------------------------------------------------------------------------------------------------------------------------------------------------------------------------------------------------------------------------------------------------------------------------------------------------------------------------------------------------------------------------------------------------------------------------------------------------------------------------------------------------------------------------------|--------------------|------------------|--------------------------------------------------|
| MATERIAL DESCAPTAVE          | 430000000    | 02,10              | COLLEGE MELICATION AND | MEGAD              | 07866845/0001-03 | 11263                                            |
| MATERIAL DE LIMPEZA          | 13/08/2024   | 67 20              |                                                                                                                                                                                                                                                                                                                                                                                                                                                                                                                                                                                                                                                                                                                                                                                                                                                                                                                                                                                                                                                                                                                                                                                                                                                                                                                                                                                                                                                                                                                                                                                                                                                                                                                                                                                                                                                                                                                                                                                                                                                                                                                                | MEGAD              | 0798894510001-02 | BOLETO                                           |
| PRESTAÇÃO DE SERVIÇO         | 13/08/2024   | 222,20             | TELEFONIA VIVO R\$                                                                                                                                                                                                                                                                                                                                                                                                                                                                                                                                                                                                                                                                                                                                                                                                                                                                                                                                                                                                                                                                                                                                                                                                                                                                                                                                                                                                                                                                                                                                                                                                                                                                                                                                                                                                                                                                                                                                                                                                                                                                                                             |                    | 02558157/0001-62 | BOLETO                                           |
| ALIMENTAÇÃO                  | 13/08/2024   | 377,96             | M.GABRIEL E CIA LTDA R\$                                                                                                                                                                                                                                                                                                                                                                                                                                                                                                                                                                                                                                                                                                                                                                                                                                                                                                                                                                                                                                                                                                                                                                                                                                                                                                                                                                                                                                                                                                                                                                                                                                                                                                                                                                                                                                                                                                                                                                                                                                                                                                       |                    | 46061206/0001-22 | 3706                                             |
| MATERIAL DE LIMPEZA          | 13/08/2024   | 84,00              | MARIO GABRIEL FILHO LTDA R\$                                                                                                                                                                                                                                                                                                                                                                                                                                                                                                                                                                                                                                                                                                                                                                                                                                                                                                                                                                                                                                                                                                                                                                                                                                                                                                                                                                                                                                                                                                                                                                                                                                                                                                                                                                                                                                                                                                                                                                                                                                                                                                   |                    | 05444461/0001-77 | 878                                              |
| MEDICAMENTO                  | 01/08/2024   | 541,19             | DE PRODUTOS MEDICOS E HOSPITALARARES LTDA R\$                                                                                                                                                                                                                                                                                                                                                                                                                                                                                                                                                                                                                                                                                                                                                                                                                                                                                                                                                                                                                                                                                                                                                                                                                                                                                                                                                                                                                                                                                                                                                                                                                                                                                                                                                                                                                                                                                                                                                                                                                                                                                  | FUTURA COMERCIO DE | 08231734/0001-93 | 181316                                           |
| PRESTAÇÃO DE SERVIÇO         | 01/08/2024   | 1.484,50           | AÇÕES SISTEMA DE INFORMATICA LTDA RS                                                                                                                                                                                                                                                                                                                                                                                                                                                                                                                                                                                                                                                                                                                                                                                                                                                                                                                                                                                                                                                                                                                                                                                                                                                                                                                                                                                                                                                                                                                                                                                                                                                                                                                                                                                                                                                                                                                                                                                                                                                                                           | APOIO COTAÇ        | 09379577/0001-20 | 31691                                            |
| MATERIAL HOSPITALAR          | 01/08/2024   | 912,53             |                                                                                                                                                                                                                                                                                                                                                                                                                                                                                                                                                                                                                                                                                                                                                                                                                                                                                                                                                                                                                                                                                                                                                                                                                                                                                                                                                                                                                                                                                                                                                                                                                                                                                                                                                                                                                                                                                                                                                                                                                                                                                                                                | SUPERMED COM       | 11206099/0004-41 | 684731                                           |
| PRESTAÇÃO DE SERVIÇO         | 01/08/2024   | 1.020,00           | MARIA ROSALIA VIEIRA BISPO RS                                                                                                                                                                                                                                                                                                                                                                                                                                                                                                                                                                                                                                                                                                                                                                                                                                                                                                                                                                                                                                                                                                                                                                                                                                                                                                                                                                                                                                                                                                                                                                                                                                                                                                                                                                                                                                                                                                                                                                                                                                                                                                  |                    | 12088952/0001-98 | 459                                              |
| PRESTAÇÃO DE SERVIÇO         | 01/08/2024   | 1.100,00           | ATELMED HOSPITALAR LTDA RS                                                                                                                                                                                                                                                                                                                                                                                                                                                                                                                                                                                                                                                                                                                                                                                                                                                                                                                                                                                                                                                                                                                                                                                                                                                                                                                                                                                                                                                                                                                                                                                                                                                                                                                                                                                                                                                                                                                                                                                                                                                                                                     |                    | 43729289/0001-97 | 50                                               |
| ALIMENTAÇÃO                  | 01/08/2024   | 504,48             | SUPER RODRIGUES TAGUAI EIRELI - EPP RS                                                                                                                                                                                                                                                                                                                                                                                                                                                                                                                                                                                                                                                                                                                                                                                                                                                                                                                                                                                                                                                                                                                                                                                                                                                                                                                                                                                                                                                                                                                                                                                                                                                                                                                                                                                                                                                                                                                                                                                                                                                                                         | SUPE               | 27906222/0001-24 | 2296                                             |
| ALIMENTAÇÃO                  | 01/08/2024   | 1.261,51           | SUPER RODRIGUES TAGUAI EIRELI - EPP RS                                                                                                                                                                                                                                                                                                                                                                                                                                                                                                                                                                                                                                                                                                                                                                                                                                                                                                                                                                                                                                                                                                                                                                                                                                                                                                                                                                                                                                                                                                                                                                                                                                                                                                                                                                                                                                                                                                                                                                                                                                                                                         | SUPE               | 27906222/0001-24 | 2295                                             |
| MATERIAL DE LIMPEZA          | 01/08/2024   | 904,00             | E MEDEIROS IND. E COM. PRODUTOS R\$                                                                                                                                                                                                                                                                                                                                                                                                                                                                                                                                                                                                                                                                                                                                                                                                                                                                                                                                                                                                                                                                                                                                                                                                                                                                                                                                                                                                                                                                                                                                                                                                                                                                                                                                                                                                                                                                                                                                                                                                                                                                                            | LAZZARI E          | 29462570/0001-85 | 11758                                            |
| MATERIAL HOSPITALAR          | 01/08/2024   | 2.001,00           | CIRURGICA PAULISTA COM. MAT MED HOSP LTDA R\$                                                                                                                                                                                                                                                                                                                                                                                                                                                                                                                                                                                                                                                                                                                                                                                                                                                                                                                                                                                                                                                                                                                                                                                                                                                                                                                                                                                                                                                                                                                                                                                                                                                                                                                                                                                                                                                                                                                                                                                                                                                                                  | CIRURGIC           | 05768154/0001-41 | 215392                                           |
| ALIMENTAÇÃO                  | 01/08/2024   | 503,92             | SUPER RODRIGUES TAGUAI EIRELI - EPP R\$                                                                                                                                                                                                                                                                                                                                                                                                                                                                                                                                                                                                                                                                                                                                                                                                                                                                                                                                                                                                                                                                                                                                                                                                                                                                                                                                                                                                                                                                                                                                                                                                                                                                                                                                                                                                                                                                                                                                                                                                                                                                                        | SUPER              | 27906222/0001-24 | 2292                                             |
| MEDICAMENTO                  | 01/08/2024   | 1.258,50           | COMERCIAL CIRURGICA RIOCLARENSE LTDA R\$                                                                                                                                                                                                                                                                                                                                                                                                                                                                                                                                                                                                                                                                                                                                                                                                                                                                                                                                                                                                                                                                                                                                                                                                                                                                                                                                                                                                                                                                                                                                                                                                                                                                                                                                                                                                                                                                                                                                                                                                                                                                                       | COMER              | 67729178/0004-91 | 1892276                                          |
| MEDICAMENTO                  | 01/08/2024   | 600,00             | DISTRIBUIDORA DE PRODUTOS FARMACÊUTICOS LTDA R\$                                                                                                                                                                                                                                                                                                                                                                                                                                                                                                                                                                                                                                                                                                                                                                                                                                                                                                                                                                                                                                                                                                                                                                                                                                                                                                                                                                                                                                                                                                                                                                                                                                                                                                                                                                                                                                                                                                                                                                                                                                                                               | F&F DISTRIBUID     | 10854165/0001-07 | 175075                                           |
| MEDICAMENTO                  | 01/08/2024   | 1.035,84           | CIAL CIRURGICA RIOCLARENSE LTDA R\$                                                                                                                                                                                                                                                                                                                                                                                                                                                                                                                                                                                                                                                                                                                                                                                                                                                                                                                                                                                                                                                                                                                                                                                                                                                                                                                                                                                                                                                                                                                                                                                                                                                                                                                                                                                                                                                                                                                                                                                                                                                                                            | COMERCIA           | 67729178/0004-91 | 1893367                                          |
| MATERIAL DE LIMPEZA          | 01/08/2024   | 1.126,40           | E MEDEIROS IND. E COM. PRODUTOS R\$                                                                                                                                                                                                                                                                                                                                                                                                                                                                                                                                                                                                                                                                                                                                                                                                                                                                                                                                                                                                                                                                                                                                                                                                                                                                                                                                                                                                                                                                                                                                                                                                                                                                                                                                                                                                                                                                                                                                                                                                                                                                                            | LAZZARI E          | 29462570/0001-85 | 11725                                            |
| MATERIAL DE ESCRITORIO       | 01/08/2024   | 809,70             | ANGELA CAMILA VIEIRA LOPES R\$                                                                                                                                                                                                                                                                                                                                                                                                                                                                                                                                                                                                                                                                                                                                                                                                                                                                                                                                                                                                                                                                                                                                                                                                                                                                                                                                                                                                                                                                                                                                                                                                                                                                                                                                                                                                                                                                                                                                                                                                                                                                                                 | A                  | 25017520/0001-38 | 534                                              |
| MEDICAMENTO                  | 01/08/2024   | 713,85             | OM. E IMP. DE PROD. MED. E HOSPIT. LTDA R\$                                                                                                                                                                                                                                                                                                                                                                                                                                                                                                                                                                                                                                                                                                                                                                                                                                                                                                                                                                                                                                                                                                                                                                                                                                                                                                                                                                                                                                                                                                                                                                                                                                                                                                                                                                                                                                                                                                                                                                                                                                                                                    | SUPERMED COM       | 11206099/0001-07 | 781344                                           |
| MEDICAMENTO                  | 01/08/2024   | 817,25             | COMERCIAL CIRURGICA RIOCLARENSE LTDA R\$                                                                                                                                                                                                                                                                                                                                                                                                                                                                                                                                                                                                                                                                                                                                                                                                                                                                                                                                                                                                                                                                                                                                                                                                                                                                                                                                                                                                                                                                                                                                                                                                                                                                                                                                                                                                                                                                                                                                                                                                                                                                                       | COMER              | 67729178/0004-91 | 1890828                                          |
| ALIMENTAÇÃO                  | 01/08/2024   | 393,60             | SUPER RODRIGUES TAGUAI EIRELI - EPP R\$                                                                                                                                                                                                                                                                                                                                                                                                                                                                                                                                                                                                                                                                                                                                                                                                                                                                                                                                                                                                                                                                                                                                                                                                                                                                                                                                                                                                                                                                                                                                                                                                                                                                                                                                                                                                                                                                                                                                                                                                                                                                                        | SUPER              | 27906222/0001-24 | 2290                                             |
| ALIMENTAÇÃO                  | 01/08/2024   | 1.212,15           |                                                                                                                                                                                                                                                                                                                                                                                                                                                                                                                                                                                                                                                                                                                                                                                                                                                                                                                                                                                                                                                                                                                                                                                                                                                                                                                                                                                                                                                                                                                                                                                                                                                                                                                                                                                                                                                                                                                                                                                                                                                                                                                                | SUPER              | 27906222/0001-24 | 2291                                             |
| MEDICAMENTO                  | 01/08/2024   | 1.714,78           | COMERCIAL CIRURGICA RIOCLARENSE LTDA R\$                                                                                                                                                                                                                                                                                                                                                                                                                                                                                                                                                                                                                                                                                                                                                                                                                                                                                                                                                                                                                                                                                                                                                                                                                                                                                                                                                                                                                                                                                                                                                                                                                                                                                                                                                                                                                                                                                                                                                                                                                                                                                       | COMER              | 67729178/0004-91 | 1889362                                          |
| MATERIAL DE LIMPEZA          | 01/08/2024   | 2.897,28           | COMERCIAL JVD IMPORTAÇÃO E EX'PRTAÇÃO LTDA R\$                                                                                                                                                                                                                                                                                                                                                                                                                                                                                                                                                                                                                                                                                                                                                                                                                                                                                                                                                                                                                                                                                                                                                                                                                                                                                                                                                                                                                                                                                                                                                                                                                                                                                                                                                                                                                                                                                                                                                                                                                                                                                 | COMERCIAL          | 10463489/0001-91 | 115407                                           |
| MATERIAL DE LIMPEZA          | 01/08/2024   | 1.225,00           | COMERCIAL JVD IMPORTAÇÃO E EX'PRTAÇÃO LTDA R\$                                                                                                                                                                                                                                                                                                                                                                                                                                                                                                                                                                                                                                                                                                                                                                                                                                                                                                                                                                                                                                                                                                                                                                                                                                                                                                                                                                                                                                                                                                                                                                                                                                                                                                                                                                                                                                                                                                                                                                                                                                                                                 | COMERCIAL          | 10463489/0001-91 | 115406                                           |
| MEDICAMENTO                  | 01/08/2024   | 701,77             | SUPERMED COM. E IMP. DE PROD. MED. E HOSPIT. LTDA R\$                                                                                                                                                                                                                                                                                                                                                                                                                                                                                                                                                                                                                                                                                                                                                                                                                                                                                                                                                                                                                                                                                                                                                                                                                                                                                                                                                                                                                                                                                                                                                                                                                                                                                                                                                                                                                                                                                                                                                                                                                                                                          | SUPERMED CO        | 11206099/0004-41 | 780500                                           |
| MEDICAMENTO                  | 01/08/2024   | 1.017,46           | SUPERMED COM. E IMP. DE PROD. MED. E HOSPIT, LTDA RS                                                                                                                                                                                                                                                                                                                                                                                                                                                                                                                                                                                                                                                                                                                                                                                                                                                                                                                                                                                                                                                                                                                                                                                                                                                                                                                                                                                                                                                                                                                                                                                                                                                                                                                                                                                                                                                                                                                                                                                                                                                                           | SUPERMED CO        | 11206099/0004-41 | 686018                                           |
| MEDICAMENTO                  | 01/08/2024   | 2.514,82           |                                                                                                                                                                                                                                                                                                                                                                                                                                                                                                                                                                                                                                                                                                                                                                                                                                                                                                                                                                                                                                                                                                                                                                                                                                                                                                                                                                                                                                                                                                                                                                                                                                                                                                                                                                                                                                                                                                                                                                                                                                                                                                                                | SUPERMED CO        | 11206099/0004-41 | 686384                                           |
| MATERIAL HOSPITALAR          | 01/08/2024   | 1.205,60           | DECIO CAMARGO PRODUTOS E EQUIPAMENTOS LABOR. LTDA RS                                                                                                                                                                                                                                                                                                                                                                                                                                                                                                                                                                                                                                                                                                                                                                                                                                                                                                                                                                                                                                                                                                                                                                                                                                                                                                                                                                                                                                                                                                                                                                                                                                                                                                                                                                                                                                                                                                                                                                                                                                                                           | DECIO CAMARGO      | 00691555/0001-27 | 73317                                            |
| MATERIAL HOSPITALAR          | 01/08/2024   | 761,25             | CIAL CIRURGICA RIOCLARENSE LTDA RS                                                                                                                                                                                                                                                                                                                                                                                                                                                                                                                                                                                                                                                                                                                                                                                                                                                                                                                                                                                                                                                                                                                                                                                                                                                                                                                                                                                                                                                                                                                                                                                                                                                                                                                                                                                                                                                                                                                                                                                                                                                                                             | COMERCIA           | 67729178/0005-72 | 162642                                           |
| MATERIAL HOSPITALAR          | 01/08/2024   | 715,80             | BMG DISTRIBUIDORA DE PRODUTOS HOSPITALAR LTDA - EPP RS                                                                                                                                                                                                                                                                                                                                                                                                                                                                                                                                                                                                                                                                                                                                                                                                                                                                                                                                                                                                                                                                                                                                                                                                                                                                                                                                                                                                                                                                                                                                                                                                                                                                                                                                                                                                                                                                                                                                                                                                                                                                         | BMG DISTRIBUID     | 17441839/0001-68 | 20457                                            |
| MEDICAMENTO                  | 01/08/2024   | 723,31             | GLOBAL HOSPITALAR IMPORTAÇÃO E COMERCIA S.A RS                                                                                                                                                                                                                                                                                                                                                                                                                                                                                                                                                                                                                                                                                                                                                                                                                                                                                                                                                                                                                                                                                                                                                                                                                                                                                                                                                                                                                                                                                                                                                                                                                                                                                                                                                                                                                                                                                                                                                                                                                                                                                 | GLOBAL HOS         | 12047164/0001-53 | 216255                                           |
| MEDICAMENTO                  | 01/08/2024   | 600,00             | ZIAL CIRURGICA RIOCLARENSE LTDA RS                                                                                                                                                                                                                                                                                                                                                                                                                                                                                                                                                                                                                                                                                                                                                                                                                                                                                                                                                                                                                                                                                                                                                                                                                                                                                                                                                                                                                                                                                                                                                                                                                                                                                                                                                                                                                                                                                                                                                                                                                                                                                             | COMERCIA           | 67729178/0004-91 | 1888242                                          |
| MATERIAL HOSPITALAR          | 01/08/2024   | 691,68             | SUPERMED COM. E IMP. DE PROD. MED. E HOSPIT. LTDA RS                                                                                                                                                                                                                                                                                                                                                                                                                                                                                                                                                                                                                                                                                                                                                                                                                                                                                                                                                                                                                                                                                                                                                                                                                                                                                                                                                                                                                                                                                                                                                                                                                                                                                                                                                                                                                                                                                                                                                                                                                                                                           | SUPERMED CO        | 11206099/0001-07 | 780002                                           |
| ALIMENTAÇÃO                  | 01/08/2024   | 1.813,98           | SUPER RODRIGUES TAGUAI EIRELI - EPP R\$                                                                                                                                                                                                                                                                                                                                                                                                                                                                                                                                                                                                                                                                                                                                                                                                                                                                                                                                                                                                                                                                                                                                                                                                                                                                                                                                                                                                                                                                                                                                                                                                                                                                                                                                                                                                                                                                                                                                                                                                                                                                                        | SUPER              | 27906222/0001-24 | 2281                                             |
| MATERIAL HOSPITALAR          | 01/08/2024   | 2.151,00           | AME ATEND. DE MAT ESP. HOSP. LTDA EPP R\$                                                                                                                                                                                                                                                                                                                                                                                                                                                                                                                                                                                                                                                                                                                                                                                                                                                                                                                                                                                                                                                                                                                                                                                                                                                                                                                                                                                                                                                                                                                                                                                                                                                                                                                                                                                                                                                                                                                                                                                                                                                                                      | AME AT             | 00204449/0001-71 | 6578                                             |
| Natureza Resumida da Despesa | Data do Pag. | Valor do Documento | tificação do Credor/Fornecedor                                                                                                                                                                                                                                                                                                                                                                                                                                                                                                                                                                                                                                                                                                                                                                                                                                                                                                                                                                                                                                                                                                                                                                                                                                                                                                                                                                                                                                                                                                                                                                                                                                                                                                                                                                                                                                                                                                                                                                                                                                                                                                 | Iden               | CNPJ/CPF         | Tipo / Número /<br>Especificação/N<br>ota Fiscal |
|                              |              | _                  | _                                                                                                                                                                                                                                                                                                                                                                                                                                                                                                                                                                                                                                                                                                                                                                                                                                                                                                                                                                                                                                                                                                                                                                                                                                                                                                                                                                                                                                                                                                                                                                                                                                                                                                                                                                                                                                                                                                                                                                                                                                                                                                                              |                    |                  |                                                  |